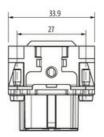

The information in this brochure has been compiled with the utmost care.

Liability for the correctness completeness and topicality of the information is restricted to gross negligence. Version: 03/22

| Isolation resistance       | ≥ 10^8 Ω            |
|----------------------------|---------------------|
| Contact resistance         | ≤ 5 mΩ              |
| Over voltage category      | III                 |
| Wire-Ø incl. isolation     | max. 3.6 mm         |
| General data               |                     |
| Material (contact)         | Brass               |
| Material (contact surface) | Ag                  |
| Pollution Degree           | 3                   |
| Temperature range          | -40+125 °C          |
| Material (contact carrier) | PA GF               |
| Flammability class         | V-0 (acc. to UL 94) |
| Size                       | B6                  |
| Туре                       | Female              |
| Climatic category          | 40/125/10           |
| Dimensions H×W×D           | 35×33.9×50.4 mm     |
| Cables                     |                     |
| Current load capacity      | see derating curve  |
| Commercial data            |                     |
| country of origin          | CZ                  |
| customs tariff number      | 85366990            |
| EAN                        | 4048879637657       |
| eClass                     | 27143424            |
| Packaging unit             | 1.000               |