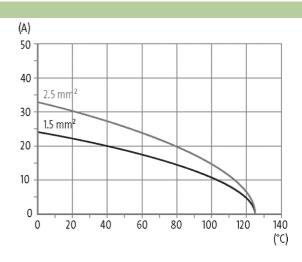

The information in this brochure has been compiled with the utmost care.

Liability for the correctness completeness and topicality of the information is restricted to gross negligence. Version: 03/22

| Isolation resistance       | ≥ 10^8 Ω            |
|----------------------------|---------------------|
| Contact resistance         | ≤ 5 mΩ              |
| Over voltage category      | III                 |
| Wire-Ø incl. isolation     | max. 3.6 mm         |
| General data               |                     |
| Material (contact)         | Brass               |
| Material (contact surface) | Ag                  |
| Pollution Degree           | 3                   |
| Temperature range          | -40+125 °C          |
| Material (contact carrier) | PA GF               |
| Flammability class         | V-0 (acc. to UL 94) |
| Size                       | B6                  |
| Туре                       | Female              |
| Climatic category          | 40/125/10           |
| Dimensions H×W×D           | 35×33.9×50.4 mm     |
| Cables                     |                     |
| Current load capacity      | see derating curve  |
| Commercial data            |                     |
| country of origin          | CZ                  |
| customs tariff number      | 85366990            |
| EAN                        | 4048879637657       |
| eClass                     | 27143424            |
| Packaging unit             | 1.000               |