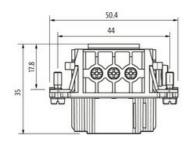

The information in this brochure has been compiled with the utmost care.

Liability for the correctness completeness and topicality of the information is restricted to gross negligence. Version: 03/22

| Isolation resistance       | ≥ 10^8 Ω            |
|----------------------------|---------------------|
| Contact resistance         | ≤ 5 mΩ              |
| Over voltage category      | III                 |
| Wire-Ø incl. isolation     | max. 3.6 mm         |
| General data               |                     |
| Material (contact)         | Brass               |
| Material (contact surface) | Ag                  |
| Pollution Degree           | 3                   |
| Temperature range          | -40+125 °C          |
| Material (contact carrier) | PA GF               |
| Flammability class         | V-0 (acc. to UL 94) |
| Size                       | B6                  |
| Туре                       | Female              |
| Climatic category          | 40/125/10           |
| Dimensions H×W×D           | 35×33.9×50.4 mm     |
| Cables                     |                     |
| Current load capacity      | see derating curve  |
| Commercial data            |                     |
| country of origin          | CZ                  |
| customs tariff number      | 85366990            |
| EAN                        | 4048879637657       |
| eClass                     | 27143424            |
| Packaging unit             | 1.000               |