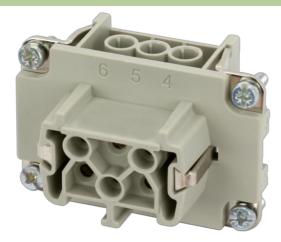

## Illustration

Product may differ from Image

| Technical Data                  |                       |
|---------------------------------|-----------------------|
| Operating voltage               | 500 V AC/DC           |
| Rated surge voltage             | 6.0 kV                |
| Operating current               | 16 A                  |
| No. of poles                    | 6 + PE                |
| Material group                  | IIIb                  |
| Mating cycles                   | min. 500              |
| Connection                      | Screw terminal        |
| Connection cross section        | 0.52.5 mm² (AWG 2014) |
| Holding force                   | > 150 N               |
| Tightening torque (clamp screw) | min. 0.5 Nm           |
| Insertion and withdrawal force  | < 35 N                |
| Stripping length                | 7.5 mm                |