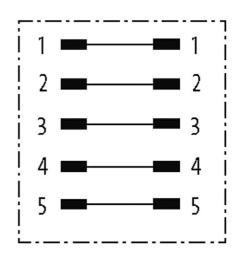

## adaptor M12 male / M12 male

Adapter Male - male M12 - M12, 5-pole A-coded Art-No. 7005 - M12 Lite - (plastic hexagonal screw) on request

## Illustration

Product may differ from Image

| Form                          |                                                                  |
|-------------------------------|------------------------------------------------------------------|
| Form                          | 40057                                                            |
| Technical Data                |                                                                  |
| Operating voltage             | max. 125 V AC/DC                                                 |
| Rated surge voltage           | 1.5 kV                                                           |
| Operating current per contact | max. 4 A                                                         |
| No. of poles                  | 5                                                                |
| Material group                | IEC 60664-1, category I                                          |
| Coding                        | A-coded                                                          |
| LED display                   | no                                                               |
| Locking of ports              | Screw thread (M12×1 mm) recommended torque 0.6 Nm, self-securing |
| Compression gland             | M12 (SW13)                                                       |
| Protection                    | IP67 inserted and tightened (EN 60529)                           |
| Material                      | PUR                                                              |