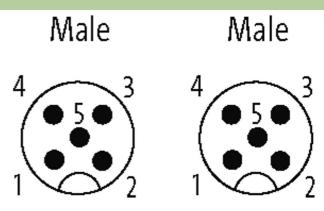

## adaptor M12 male / M12 male

Adapter Male - male M12 - M12, 5-pole A-coded Art-No. 7005 - M12 Lite - (plastic hexagonal screw) on request

## Illustration

Product may differ from Image

| Form                          |                                                                  |
|-------------------------------|------------------------------------------------------------------|
| Form                          | 40057                                                            |
| Technical Data                |                                                                  |
| Operating voltage             | max. 125 V AC/DC                                                 |
| Rated surge voltage           | 1.5 kV                                                           |
| Operating current per contact | max. 4 A                                                         |
| No. of poles                  | 5                                                                |
| Material group                | IEC 60664-1, category I                                          |
| Coding                        | A-coded                                                          |
| LED display                   | no                                                               |
| Locking of ports              | Screw thread (M12×1 mm) recommended torque 0.6 Nm, self-securing |
| Compression gland             | M12 (SW13)                                                       |
| Protection                    | IP67 inserted and tightened (EN 60529)                           |
| Material                      | PUR                                                              |