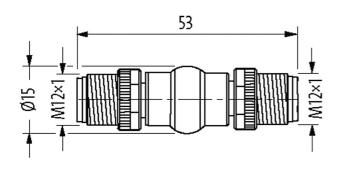

## adaptor M12 male / M12 male

Adapter Male - male M12 - M12, 5-pole A-coded Art-No. 7005 - M12 Lite - (plastic hexagonal screw) on request

## Illustration

Product may differ from Image

| Form                          |                                                                  |
|-------------------------------|------------------------------------------------------------------|
| Form                          | 40057                                                            |
| Technical Data                |                                                                  |
| Operating voltage             | max. 125 V AC/DC                                                 |
| Rated surge voltage           | 1.5 kV                                                           |
| Operating current per contact | max. 4 A                                                         |
| No. of poles                  | 5                                                                |
| Material group                | IEC 60664-1, category I                                          |
| Coding                        | A-coded                                                          |
| LED display                   | no                                                               |
| Locking of ports              | Screw thread (M12×1 mm) recommended torque 0.6 Nm, self-securing |
| Compression gland             | M12 (SW13)                                                       |
| Protection                    | IP67 inserted and tightened (EN 60529)                           |
| Material                      | PUR                                                              |