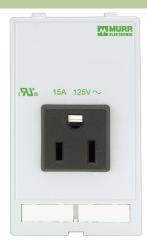

## MODLINK MSDD SOCKET INSERT USA NEMA 5-15

125VAC/15A soldering connection

USA (NEMA 5-15) Plug-solder connection 125 V AC

## Illustration

Product may differ from Image

| 88×51×30 mm                        |
|------------------------------------|
|                                    |
| 125 V AC                           |
| 15 A                               |
| 2 + PE                             |
| Plug-solder connection: 4.8×0.5 mm |
|                                    |
| DE                                 |
| 85366990                           |
| 4048879038270                      |
| 27189217                           |
| 1                                  |
|                                    |