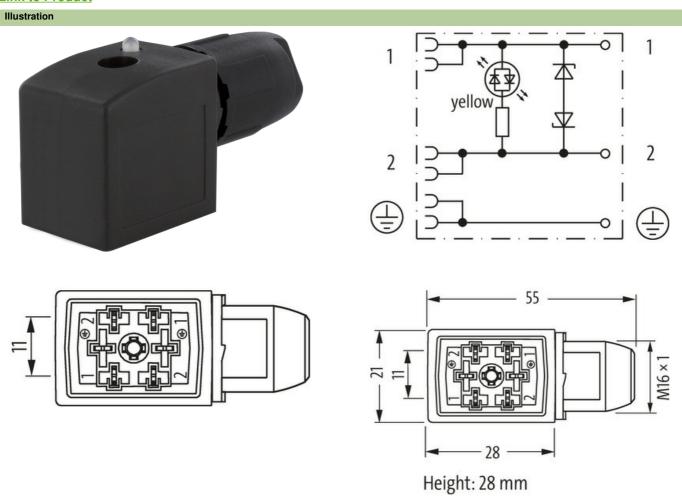

## Product may differ from Image

| Form                          |                                             |
|-------------------------------|---------------------------------------------|
| Form                          | 11121                                       |
| Technical Data                |                                             |
| Operating voltage             | 24 V AC/DC ±25%                             |
| Operating current per contact | max. 6 A                                    |
| Switch off peak               | max. 53 V                                   |
| Connection cross section      | 0.51.0 mm² (conductor diameter min. 0.1 mm) |
| Sealing range (cable Ø)       | 5.58 mm                                     |
| Protection                    | IP67 inserted and tightened (EN 60529)      |
| Outer wire Ø                  | 1.62.0 mm                                   |
| General data                  |                                             |
| Temperature range             | -25+85 °C                                   |

The information in this brochure has been compiled with the utmost care.

Liability for the correctness completeness and topicality of the information is restricted to gross negligence. Version: 03/22

| Mounting set          | M16×1 mm      |  |
|-----------------------|---------------|--|
| Dimensions H×W×D      | 28×21×55 mm   |  |
| Commercial data       |               |  |
| country of origin     | DE            |  |
| customs tariff number | 85366990      |  |
| EAN                   | 4048879219853 |  |
| eClass                | 27279221      |  |
| Packaging unit        | 1.000         |  |