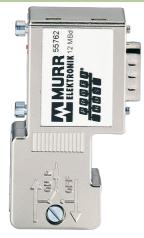

## CAN-PLUG-MALE (SUB-D) 90°

Screw terminals up to 1Mbits/s

Bus connection plug 90° SUB-D9 (female), screw terminals max. 1 Mbit/s with switchable terminal resistors **CANopen** 

Plastic housings with good resistance against chemicals and oils.

## Illustration

Product may differ from Image

| Technical Data           |                                                  |
|--------------------------|--------------------------------------------------|
| Terminating resistor     | integrated, switchable                           |
| Transfer rate            | max. 1 Mbit/s with switchable terminal resistors |
| Connection cross section | max. 1 mm²                                       |
| General data             |                                                  |
| Protection               | IP20                                             |
| Dimensions H×W×D         | 65×48×16 mm                                      |
| Temperature range        | 0+60 °C (storage temperature -25+80 °C)          |
| Commercial data          |                                                  |
| country of origin        | DE                                               |
| customs tariff number    | 85366990                                         |
| EAN                      | 4048879049825                                    |
| eClass                   | 27279221                                         |
| Packaging unit           | 1                                                |